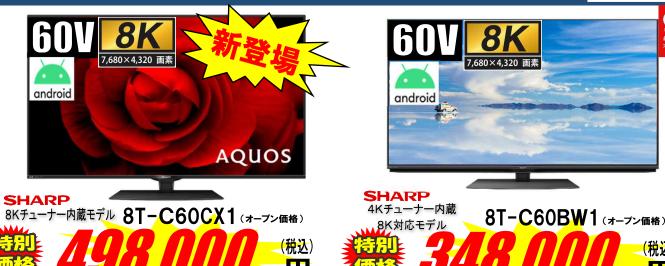

### 家を楽しくするのは テレビだ!! エンジョイ ホーム

፟₅5%還元

AQUOS史上最高画質とandroid搭載で

様々な機能を楽しめるテレビ。

搭載モデル

4Kダブルチューナー内蔵。N-Blackパネル搭載で鮮やかな 黒を実現。又、インターネットも楽しめます。 4Kチューナ-搭載モデル

4T-C60BN1 (オープン価格)

4T-C50BN1 (オープン価格)