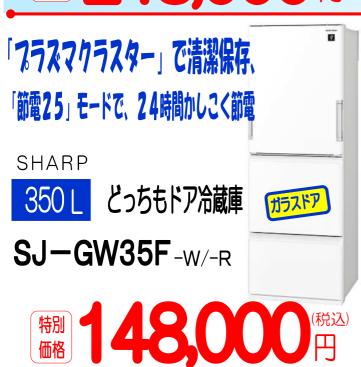

# 省エネ&節水がうれしい! 話題の洗濯機が勢ぞろい!

「極め洗い」コースで、ガンコな汚れもすっきり! あったか・ふんわり乾燥。

ドラム式洗濯乾燥機

**ES-H10C** オープン価格

**10.0** kg





- (税込) ●ヒートポンプ&サポートヒーター

  - )低騒音DDインバーター
  - プラズマクラスター搭載



LOWボディ&WIDEマウスで取出しもスムーズ

くっきり見やすい、デカ文字&操作ボタン

タテ型洗濯乾燥機

ES-PH8C -N オープン価格







- (税込) ●インバーター

  - プラズマクラスター搭載
  - 風呂水ポンプ対応(別売)

穴なしダイヤカット槽で汚れすっきり。 低騒音を実現するインバーター塔載



●穴なし槽 ●風呂水ポンプ(外付け)



SHARP

全自動洗濯機

ES-GV8D -S T-JYMA



## LOWポティ×ほぐし運転で、洗濯物が絡みにくく、取り出しやすり!



●インバーター

●穴なし槽 ●風呂水ポンプ対応



全自動洗濯機

ES-SH7C -N 1-72/MER















特別 **168.000**(税込) 円

お電話お待ちしております!

### 家を楽しくするのは テレビだ!! エンジョイ ホーム



፟₅5%還元

AQUOS史上最高画質とandroid搭載で

様々な機能を楽しめるテレビ。

搭載モデル



4Kダブルチューナー内蔵。N-Blackパネル搭載で鮮やかな 黒を実現。又、インターネットも楽しめます。 4Kチューナ-搭載モデル





4T-C60BN1 (オープン価格)

4T-C50BN1 (オープン価格)

4Kチューナー内蔵。

4Kチューナー 搭載モデル

インターネット機能搭載で好きな時間に好きな番組が!



4T-C50BL1(オープン価格)

android







新4K放送をBDやHDDに録画できる。 4K対応テレビにも接続OK

**AQUOS** 4K RECORDER



SHARP 4Kレコーダー

SHARP 4Kレコーダー 4B-C40BT3 (オープン価格) 4B-C10BT3(オープン価格

見たい番組が重なっても安心してHDDに録画できる。 4K対応テレビにも接続OK

AQUOS ブルーレイ



SHARP BDレコーダー SHARP BDレコーダー 2B-C2OCT1(オープン価格) 2B-C1OCW1(オープン価格)