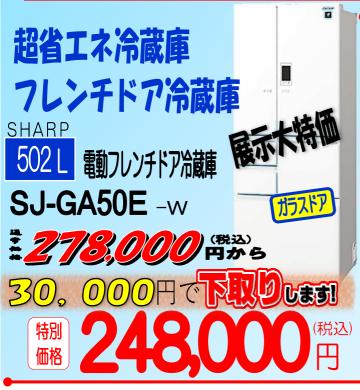

# 省エネ&節水がうれしい! 話題の洗濯機が勢ぞろい!

「極め洗い」コースで、ガンコな汚れもすっきり! あったか・ふんわり乾燥。

ドラム式洗濯乾燥機

**ES-H10C** オープン価格

**10.0** kg





- (税込) ●ヒートポンプ&サポートヒーター

  - )低騒音DDインバーター
  - プラズマクラスター搭載



LOWボディ&WIDEマウスで取出しもスムーズ

くっきり見やすい、デカ文字&操作ボタン

タテ型洗濯乾燥機

ES-PH8C -N オープン価格







- (税込) ●インバーター

  - プラズマクラスター搭載
  - 風呂水ポンプ対応(別売)

穴なしダイヤカット槽で汚れすっきり。 低騒音を実現するインバーター塔載



●穴なし槽 ●風呂水ポンプ(外付け)



SHARP

全自動洗濯機

ES-GV8D -S T-JYMA



## LOWポティ×ほぐし運転で、洗濯物が絡みにくく、取り出しやすり!



●インバーター

●穴なし槽 ●風呂水ポンプ対応



全自動洗濯機

ES-SH7C -N 1-72/MER















特別 **168.000**(税込) 円

お電話お待ちしております!

### 家を楽しくするのは テレビだ!! エンジョイ ホーム



፟₅5%還元

AQUOS史上最高画質とandroid搭載で

様々な機能を楽しめるテレビ。

搭載モデル



4Kダブルチューナー内蔵。N-Blackパネル搭載で鮮やかな 黒を実現。又、インターネットも楽しめます。 4Kチューナ-搭載モデル





4T-C60BN1 (オープン価格)

4T-C50BN1 (オープン価格)

4Kチューナー内蔵。

4Kチューナー 搭載モデル

インターネット機能搭載で好きな時間に好きな番組が!



4T-C50BL1(オープン価格)

android







新4K放送をBDやHDDに録画できる。 4K対応テレビにも接続OK

**AQUOS** 4K RECORDER



SHARP 4Kレコーダー

SHARP 4Kレコーダー 4B-C40BT3 (オープン価格) 4B-C10BT3(オープン価格

見たい番組が重なっても安心してHDDに録画できる。 4K対応テレビにも接続OK

AQUOS ブルーレイ



SHARP BDレコーダー SHARP BDレコーダー 2B-C2OCT1(オープン価格) 2B-C1OCW1(オープン価格)