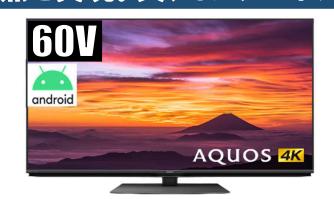

### 家を楽しくするのは テレビだ!! エンジョイ ホーム

፟₅5%還元

AQUOS史上最高画質とandroid搭載で

様々な機能を楽しめるテレビ。

搭載モデル

4Kダブルチューナー内蔵。N-Blackパネル搭載で鮮やかな 黒を実現。又、インターネットも楽しめます。 4Kチューナ-搭載モデル

4T-C60BN1 (オープン価格)

4T-C50BN1 (オープン価格)