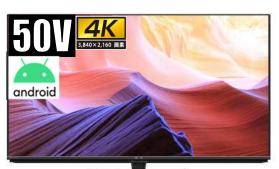

4Kチューナー内蔵。

4Kチューナー 搭載モデル

インターネット機能搭載で好きな時間に好きな番組が!

4T-C50BL1(オープン価格)

android

新4K放送をBDやHDDに録画できる。 4K対応テレビにも接続OK

**AQUOS** 4K RECORDER

SHARP 4Kレコーダー