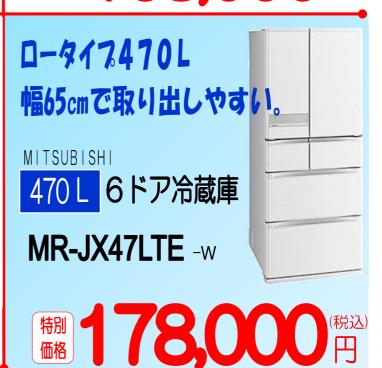

全自動洗濯機

ES-GV8D -S T-JYMA

## LOWポティ×ほぐし運転で、洗濯物が絡みにくく、取り出しやすり!

●インバーター

●穴なし槽 ●風呂水ポンプ対応

全自動洗濯機

ES-SH7C -N 1-72/MER

特別 **168.000**(税込) 円

お電話お待ちしております!